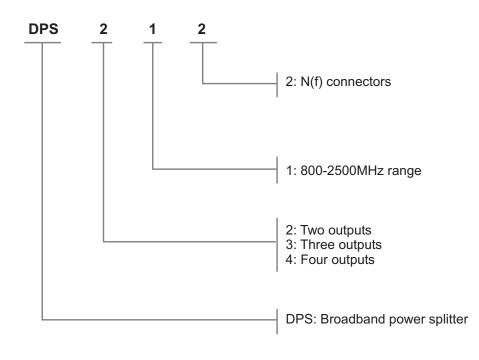

## BROADBAND POWER SPLITTERS 800 - 2500MHz • DPS Series

Fiplex DPS Series of broadband power splitters / combiners are passive devices designed in a multistage Wilkinson configuration.

Due to the multistage Wilkinson configuration, this devices features a los insertion loss and low VSWR ripple across the working frequency range.

Tow, three and four output ports models available as standard, others available upon request.

Power input is 50W as splitter, and 1W as combiner, other values available upon request.

fipleX

DPS412

Factory reserves the right to change specifications without prior notice.